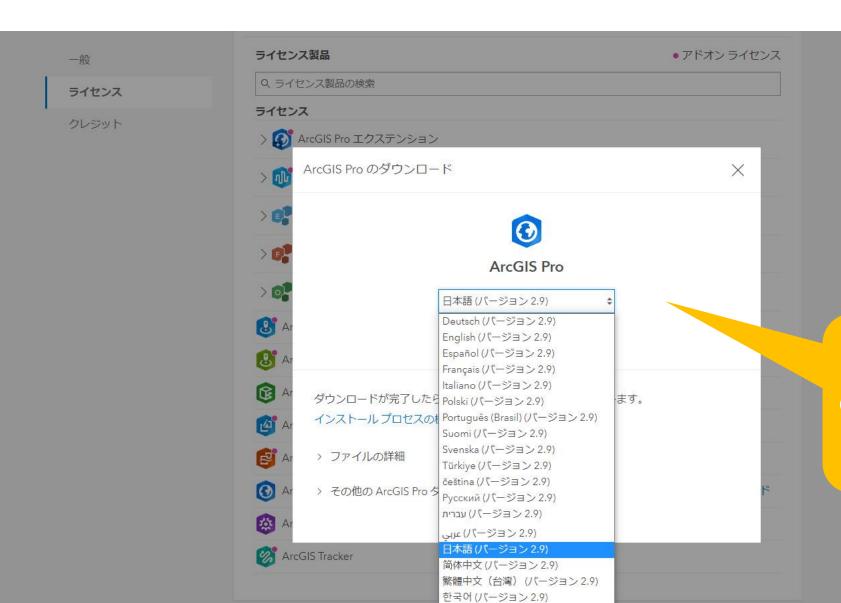

#### Of course, all licensed products are available

Installation guide provided by the software vendor (Esri) is available for reference

Multiple language options available, including English The following is a reprinting of the installation guide from Esri's website

## ArcGIS Pro およびオプション コンポーネントのインストール

オプションのコンポーネントをインストールする前に、ArcGIS Pro または ArcGIS Pro Intelligence をインストールする必要があります。

The language of this description page can be switched