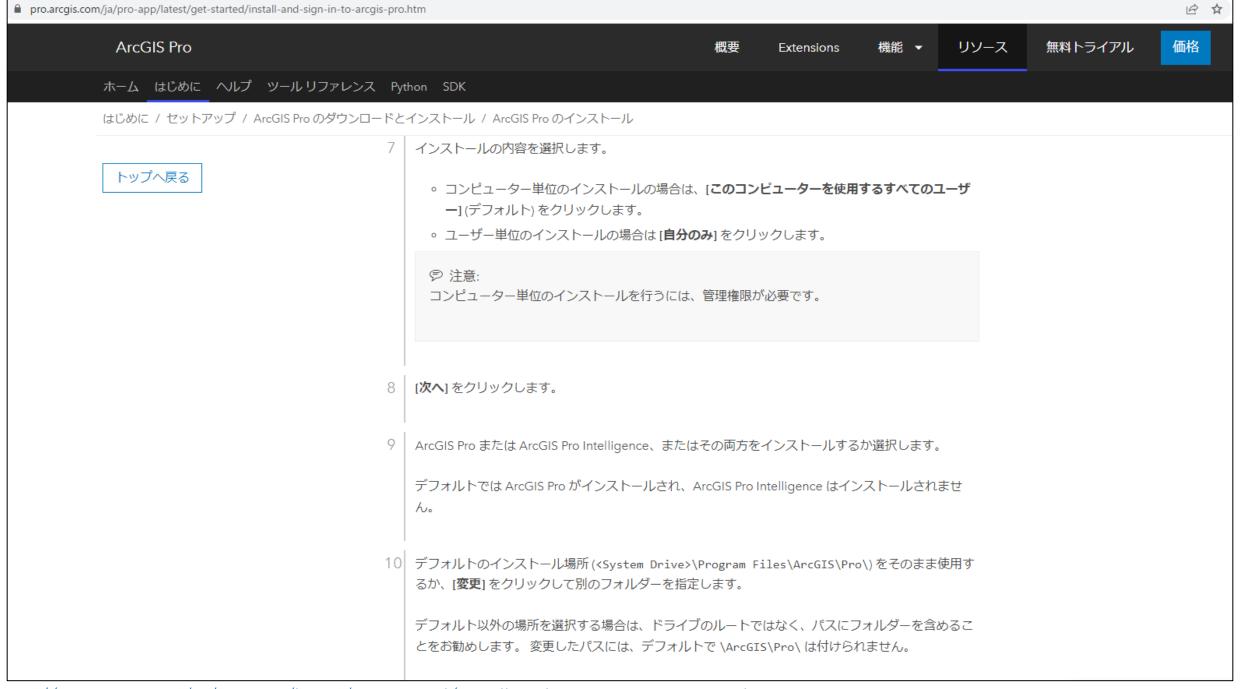

## ArcGIS Pro およびオプション コンポーネントのインストール

オプションのコンポーネントをインストールする前に、ArcGIS Pro または ArcGIS Pro Intelligence をインストールする必要があります。

The language of this description page can be switched

#### ② 注意:

ArcGIS Pro Intelligence は、インテリジェンスプロフェッショナル向けのソリューション製品で、すべての ArcGIS Pro ユーザー向けに提供されています。 これはデフォルトではインストールされていません。 ArcGIS Pro に加えて (あるいはその代わりに) ArcGIS Pro Intelligence をインストールできます。

以下の手順に従って、ArcGIS Pro をインストールします。