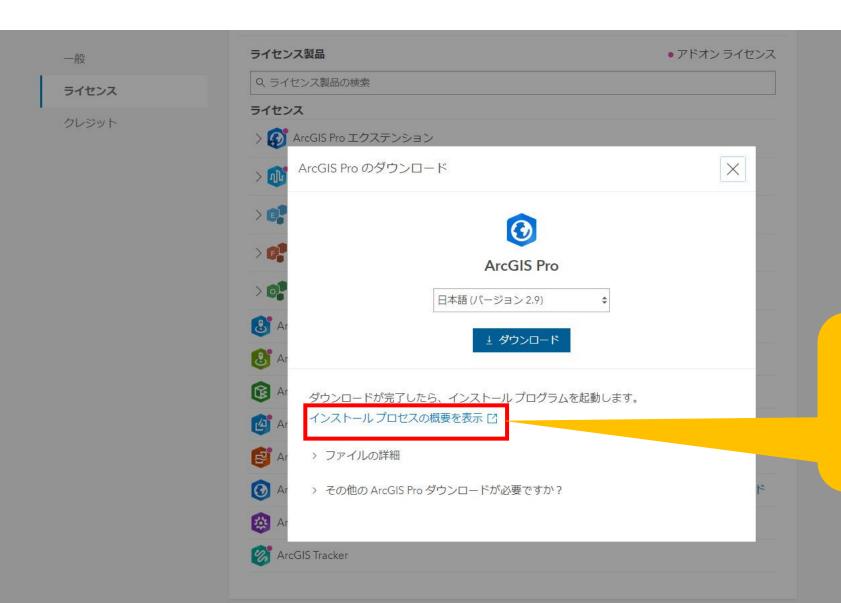

## Click on "ライセンス" from the menu on the left side of the settings screen

## Scroll down to see a list of products licensed at Northeastern University

#### Of course, all licensed products are available

Installation guide provided by the software vendor (Esri) is available for reference

Multiple language options available, including English The following is a reprinting of the installation guide from Esri's website