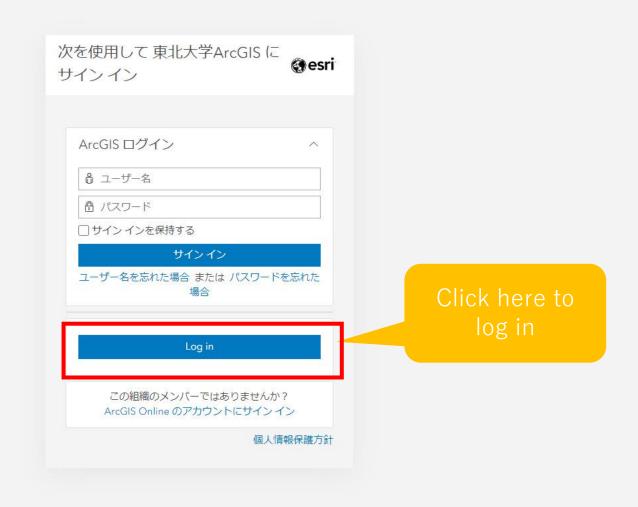

## Log in with your personal Google account issued by Tohoku University

After successful login, you will see a page like this → Set profile display setting to "非公開 (means Private)"