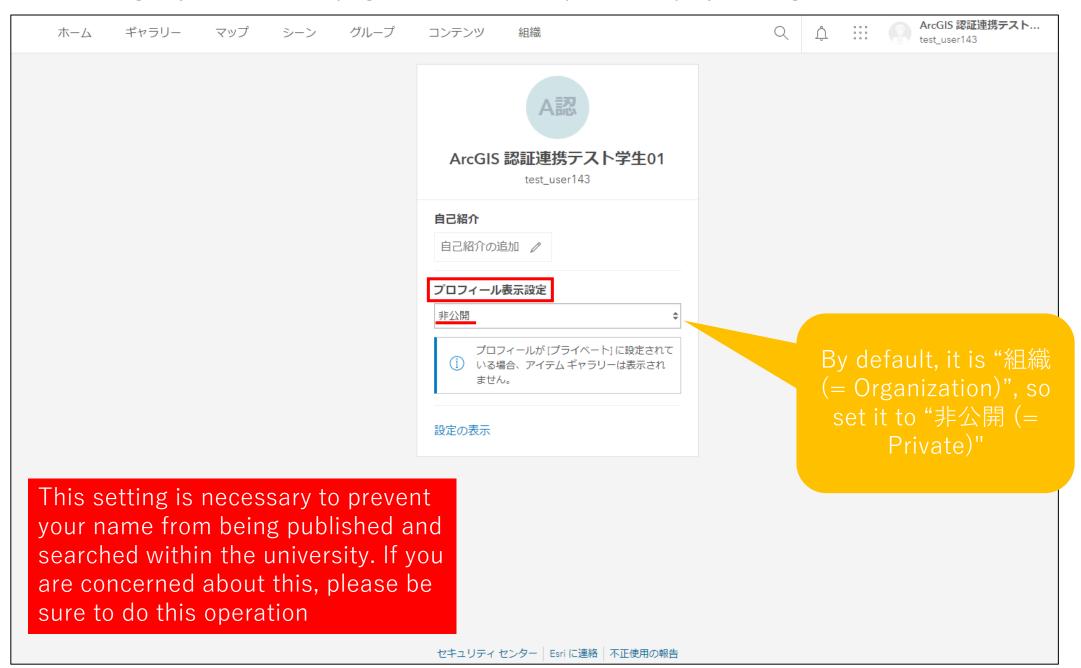

## Log in with your personal Google account issued by Tohoku University

After successful login, you will see a page like this → Set profile display setting to "非公開 (means Private)"