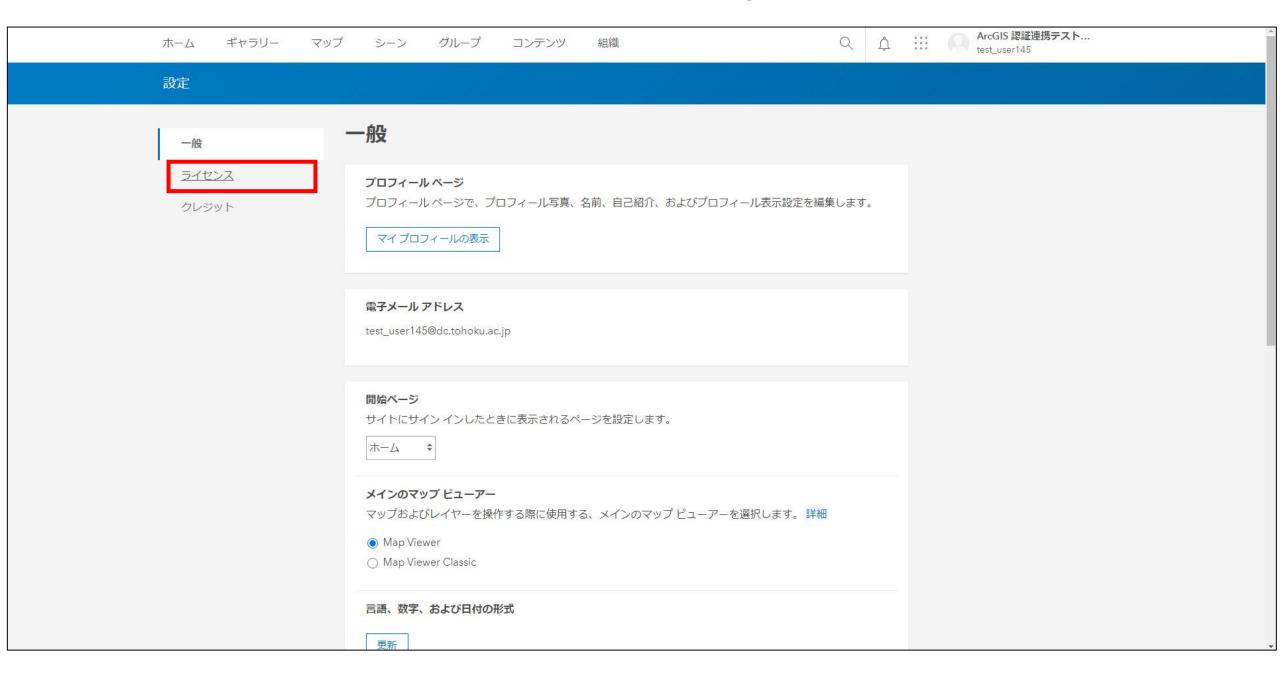

Ver. 2022.08.05

## Before installing...

## ArcGIS Pro does not run on Macs.

- For Mac users, please create a Windows environment using virtualization software (e.g. https://support.apple.com/ja-jp/guide/mac-help/mh11850/mac)
- If this is too much trouble for you, try ArcGIS Online, which can be used without installation (functionality is more limited than Pro)

First, access this URL (click to launch your browser)

## https://tohokuuniv.maps.arcgis.com/





## Log in with your personal Google account issued by Tohoku University



After successful login, you will see a page like this → Set profile display setting to "非公開 (means Private)"



## Next, click on "Settings" from the icon in the upper right corner



## Click on "ライセンス" from the menu on the left side of the settings screen



## Scroll down to see a list of products licensed at Northeastern University



#### Of course, all licensed products are available





Installation guide provided by the software vendor (Esri) is available for reference



Multiple language options available, including English The following is a reprinting of the installation guide from Esri's website

**ArcGIS Pro** 

価格

#### ホーム はじめに ヘルプ ツール リファレンス Python SDK

はじめに / セットアップ / ArcGIS Pro のダウンロードとインストール / ArcGIS Pro のインストール

## ArcGIS Pro およびオプション コンポーネントのインストール

オプションのコンポーネントをインストールする前に、ArcGIS Pro または ArcGIS Pro Intelligence をインストールする必要があります。

The language of this description page can be switched

#### ② 注意:

ArcGIS Pro Intelligence は、インテリジェンスプロフェッショナル向けのソリューション製品で、すべての ArcGIS Pro ユーザー向けに提供されています。 これはデフォルトではインストールされていません。 ArcGIS Pro