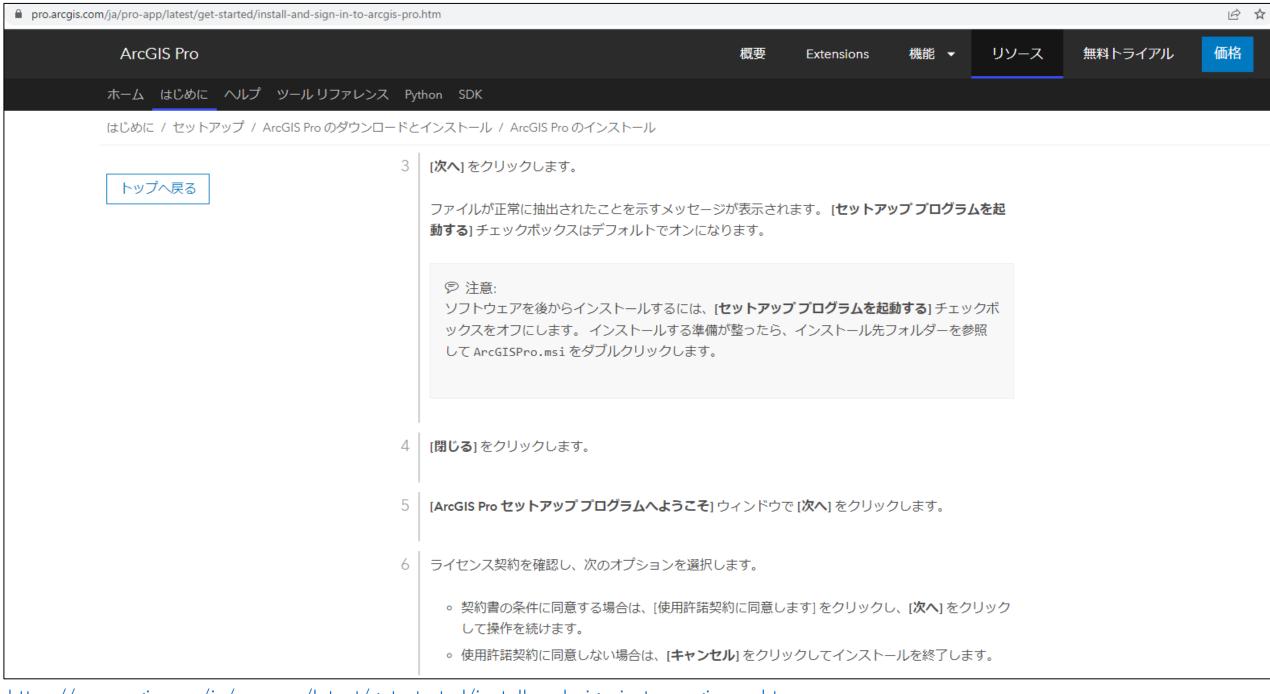

#### ② 注意:

ArcGIS Pro Intelligence は、インテリジェンスプロフェッショナル向けのソリューション製品で、すべての ArcGIS Pro ユーザー向けに提供されています。 これはデフォルトではインストールされていません。 ArcGIS Pro に加えて (あるいはその代わりに) ArcGIS Pro Intelligence をインストールできます。

以下の手順に従って、ArcGIS Pro をインストールします。

- 1 ArcGIS Pro をダウンロードした場所を参照します。 実行ファイル (\*.exe) をダブルクリックして、インストール手順を開始します。
- 2 ファイルの抽出先フォルダーをそのまま使用するか、[**参照**] をクリックして別のフォルダーを参照します。

https://pro.arcgis.com/ja/pro-app/latest/get-started/install-and-sign-in-to-arcgis-pro.htm