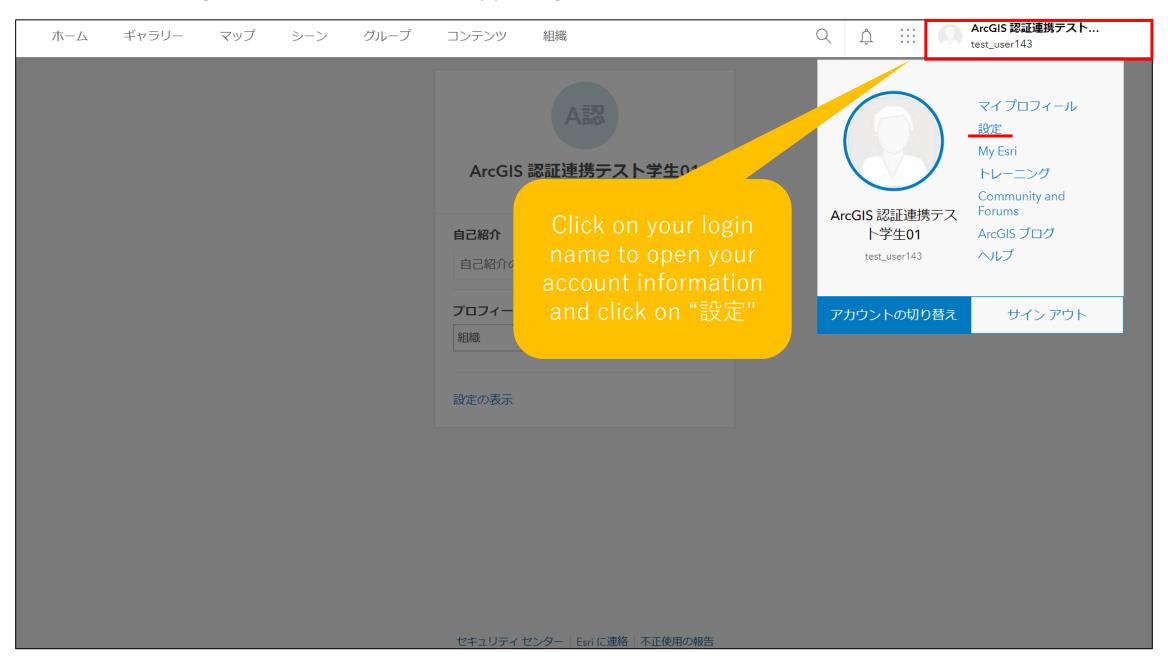

# ArcGIS Pro Quick Install Guide

Ver. 2022.08.05

## Before installing...

## ArcGIS Pro does not run on Macs.

- For Mac users, please create a Windows environment using virtualization software (e.g. https://support.apple.com/ja-jp/guide/mac-help/mh11850/mac)
- If this is too much trouble for you, try ArcGIS Online, which can be used without installation (functionality is more limited than Pro)

First, access this URL (click to launch your browser)

## https://tohokuuniv.maps.arcgis.com/





## Log in with your personal Google account issued by Tohoku University



After successful login, you will see a page like this → Set profile display setting to "非公開 (means Private)"



## Next, click on "Settings" from the icon in the upper right corner



## Click on "ライセンス" from the menu on the left side of the settings screen



## Scroll down to see a list of products licensed at Northeastern University



#### Of course, all licensed products are available





Installation guide provided by the software vendor (Esri) is available for reference



Multiple language options available, including English The following is a reprinting of the installation guide from Esri's website

**ArcGIS Pro** 

価格

#### ホーム はじめに ヘルプ ツール リファレンス Python SDK

はじめに / セットアップ / ArcGIS Pro のダウンロードとインストール / ArcGIS Pro のインストール

## ArcGIS Pro およびオプション コンポーネントのインストール

オプションのコンポーネントをインストールする前に、ArcGIS Pro または ArcGIS Pro Intelligence をインストールする必要があります。

The language of this description page can be switched

#### ② 注意:

ArcGIS Pro Intelligence は、インテリジェンスプロフェッショナル向けのソリュ