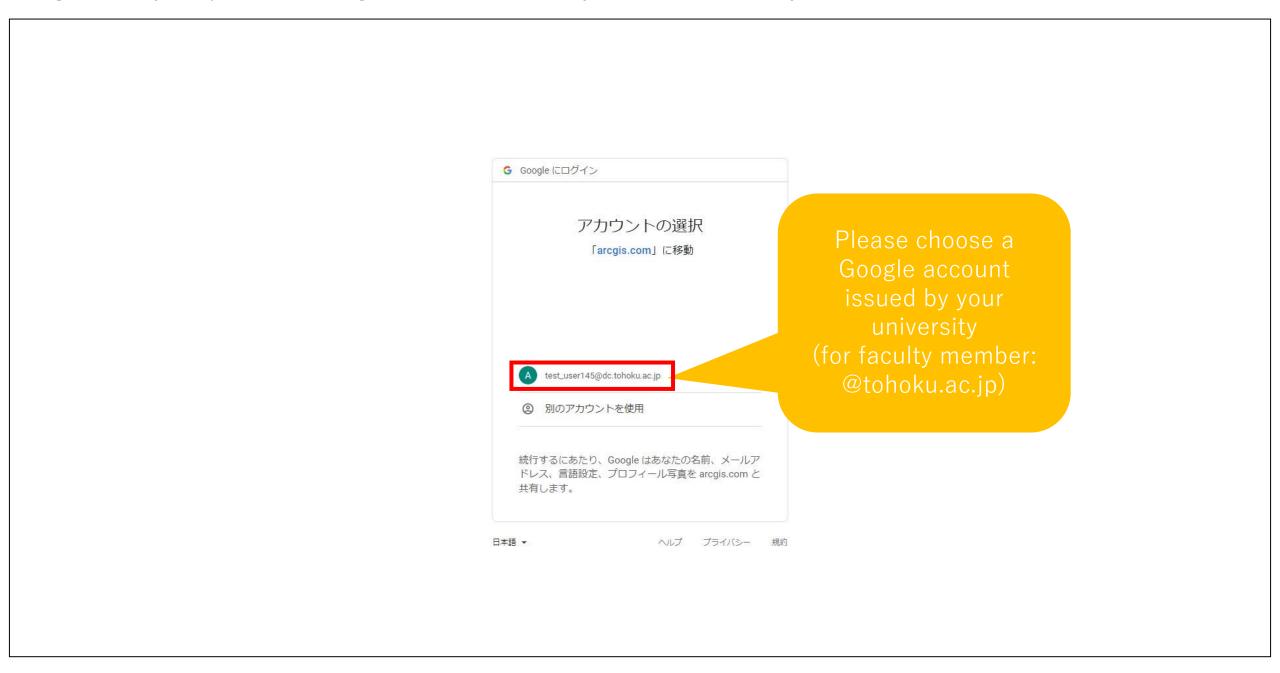

## Log in with your personal Google account issued by Tohoku University

After successful login, you will see a page like this → Set profile display setting to "非公開 (means Private)"