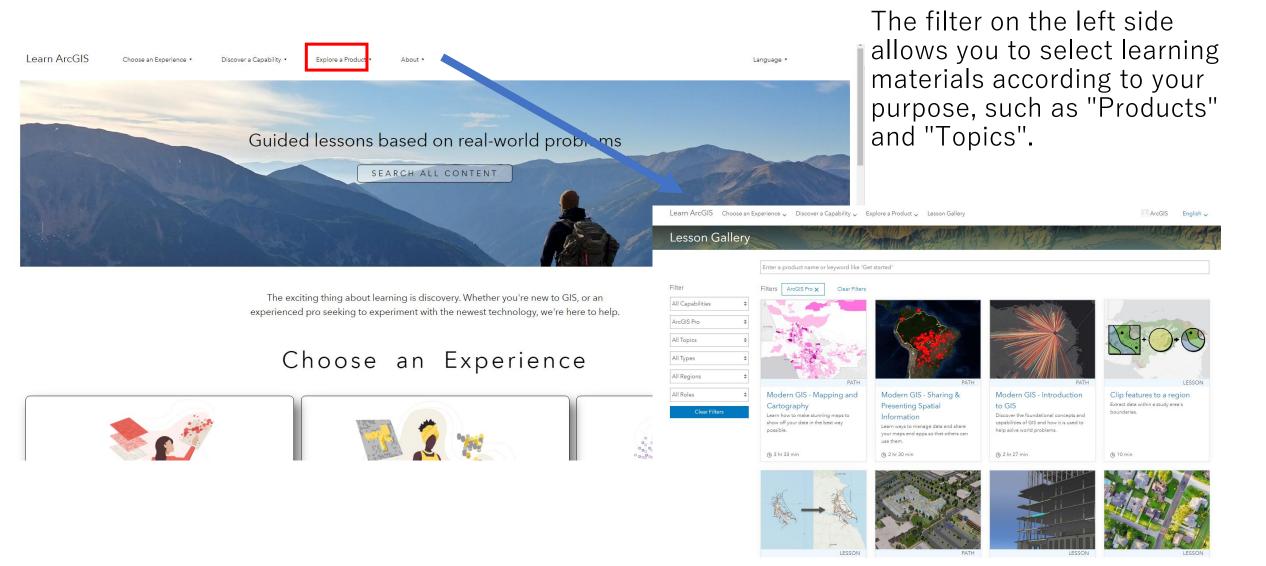

ル                                  | ArcGIS Pro のバージョン | 更新日        |
|---|---------------------------------------|-------------------|------------|
| E | SRIJ.ArcGISPro.AddinJPDataCnv_v18.zip | 2.9               | 2022年1月14日 |
| E | SRIJ.ArcGISPro.AddinJPDataCnv_v17.zip | 2.8               | 2021年6月29日 |
| Е | SRIJ.ArcGISPro.AddinJPDataCnv_v16.zip | 2.7               | 2021年2月10日 |
| Е | SRIJ.ArcGISPro.AddinJPDataCnv_v15.zip | 2.6               | 2020年9月10日 |
| Е | SRIJ.ArcGISPro.AddinJPDataCnv_v14.zip | 2.5               | 2020年3月12日 |
| Е | SRIJ.ArcGISPro.AddinJPDataCnv_v13.zip | 2.4               | 2019年9月4日  |

## Click here for detailed instructions



https://pro.arcgis.com/en/pro-app/2.8/get-started/get-started.htm

## ArcGIS Resource Collection



## For self-study: Learn ArcGIS



## Operation Movie (YouTube)



https://www.esrij.com/products/arcgis-online/tutorial/